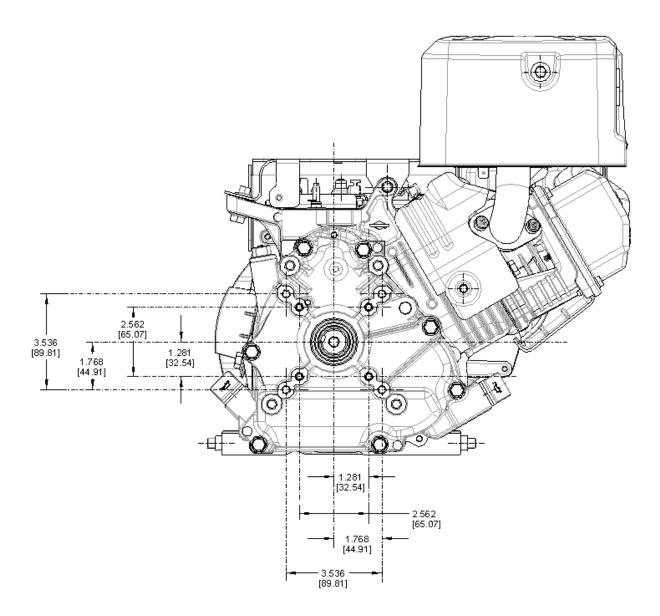

## DIMENSION UNITS ARE IN INCHES [mm] UNITS ARE FOR REFERENCE ONLY

Any printed copies of this report are uncontrolled

3300 N. 124TH STREET, WAUWATOSA, WI 53222-3106 USA P: 414 259 5333

MODEL 19L100 VANGUARD