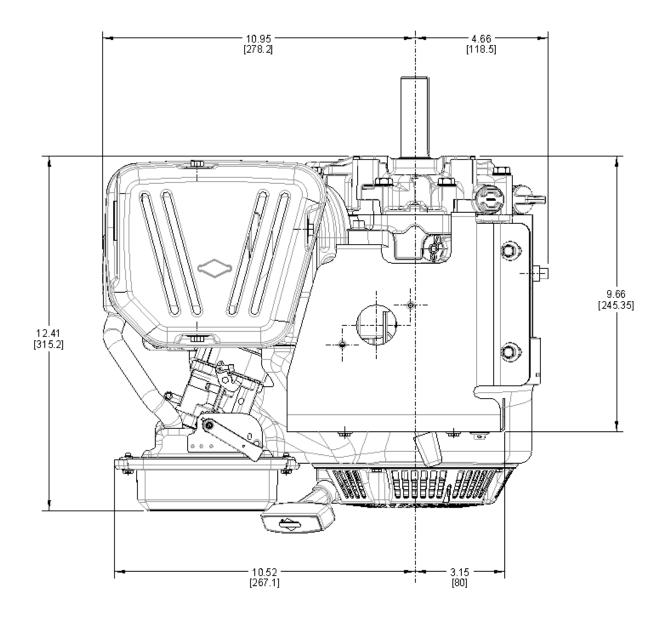

3300 N. 124TH STREET, WAUWATOSA, WI 53222-3106 USA P: 414 259 5333

MODEL 19L100 VANGUARD

DIMENSION UNITS ARE IN INCHES [mm] UNITS ARE FOR REFERENCE ONLY

MODEL 19L100 VANGUARD

## DIMENSION UNITS ARE IN INCHES [mm] UNITS ARE FOR REFERENCE ONLY

Any printed copies of this report are uncontrolled

3300 N. 124TH STREET, WAUWATOSA, WI 53222-3106 USA P: 414 259 5333

MODEL 19L100 VANGUARD