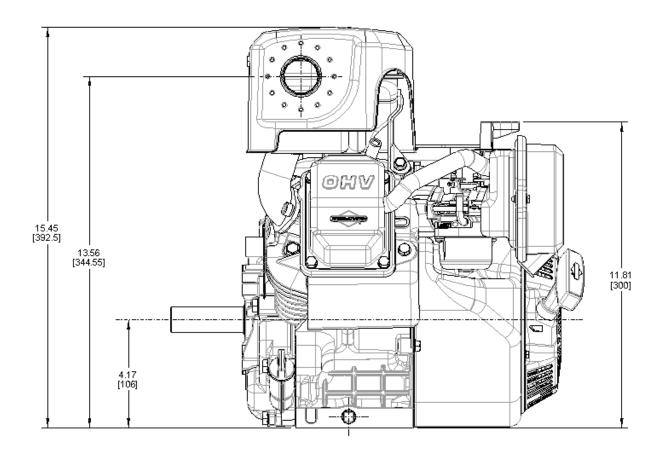

## MODEL 19L100 VANGUARD

## DIMENSION UNITS ARE IN INCHES [mm] UNITS ARE FOR REFERENCE ONLY

3300 N. 124TH STREET, WAUWATOSA, WI 53222-3106 USA P: 414 259 5333

**MODEL 19L100 VANGUARD** 

**DIMENSION UNITS ARE IN INCHES** [mm] UNITS ARE FOR REFERENCE ONLY