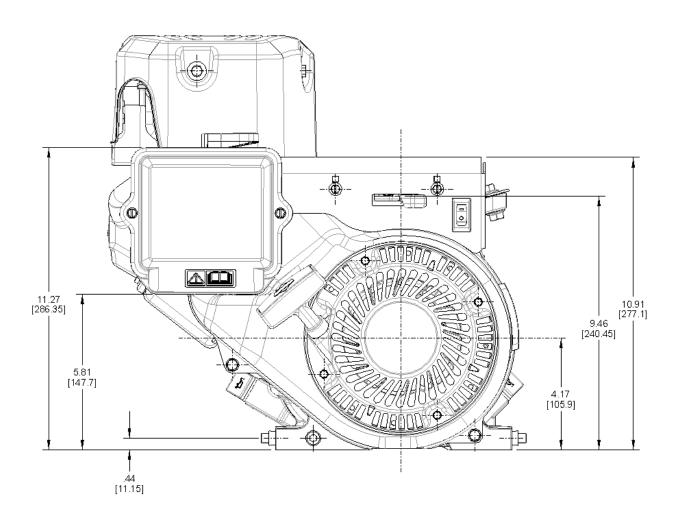

## MODEL 19L100 VANGUARD

## DIMENSION UNITS ARE IN INCHES [mm] UNITS ARE FOR REFERENCE ONLY

3300 N. 124TH STREET, WAUWATOSA, WI 53222-3106 USA P: 414 259 5333

**MODEL 19L100 VANGUARD** 

**DIMENSION UNITS ARE IN INCHES** [mm] UNITS ARE FOR REFERENCE ONLY