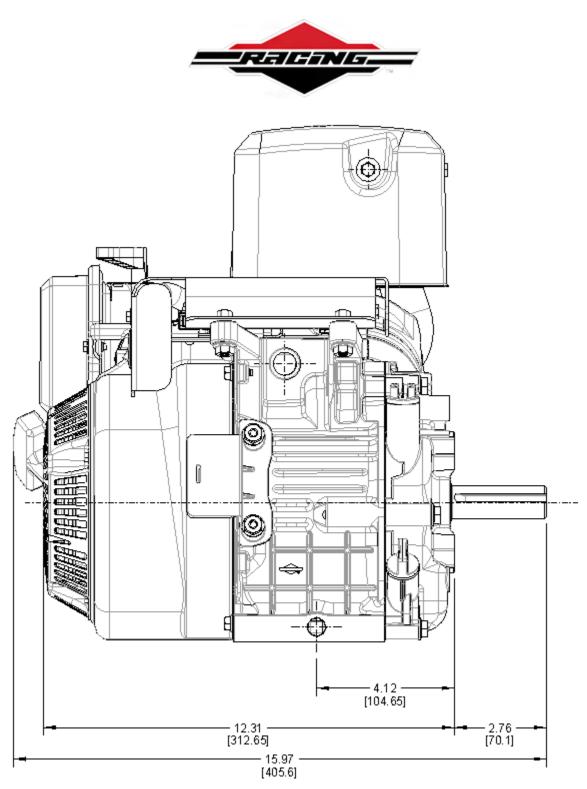

DIMENSION UNITS ARE IN INCHES [mm] UNITS ARE FOR REFERENCE ONLY

3300 N. 124TH STREET, WAUWATOSA, WI 53222-3106 USA P: 414 259 5333

MODEL 19L100 VANGUARD

**DIMENSION UNITS ARE IN INCHES** [mm] UNITS ARE FOR REFERENCE ONLY