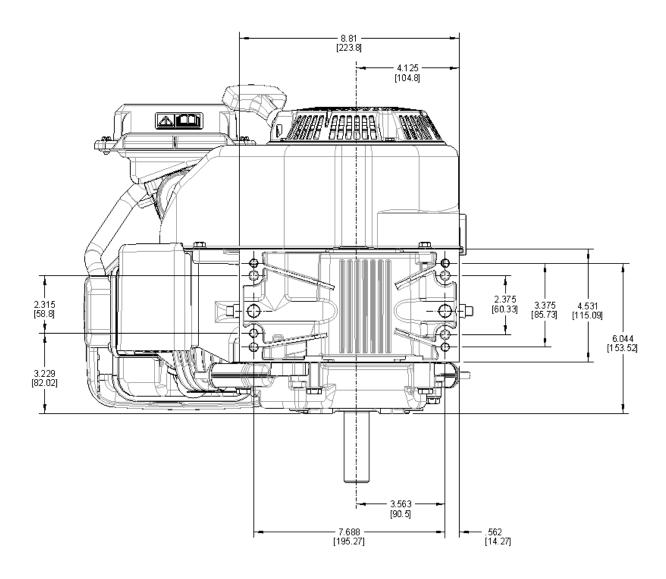

3300 N. 124TH STREET, WAUWATOSA, WI 53222-3106 USA P: 414 259 5333

MODEL 19L100 VANGUARD

DIMENSION UNITS ARE IN INCHES [mm] UNITS ARE FOR REFERENCE ONLY

MODEL 19L100 VANGUARD